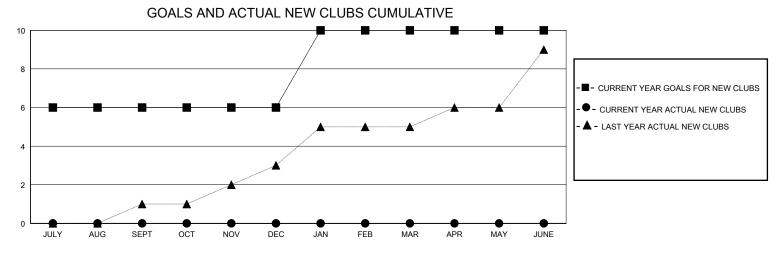

## District 316 D

Results as of: 7/31/2024

| GMT:          |               |             | GMT CA        |                       |                       |                         |                                                    |  |  |
|---------------|---------------|-------------|---------------|-----------------------|-----------------------|-------------------------|----------------------------------------------------|--|--|
|               | Club          | s           |               | Members               |                       |                         |                                                    |  |  |
|               | RESULTS FOR   | R 2024-2025 |               | RESULTS FOR 2024-2025 |                       |                         |                                                    |  |  |
| QUARTER       | NEW CLUB GOAL | NEW CLUBS   | DROPPED CLUBS | QUARTER MEMB          | ER GROWTH NET<br>GOAL | MEMBER GROWTH<br>ACTUAL | DROPPED<br>MEMBERS ACTUAL<br>(including transfers) |  |  |
| JULY/AUG/SEPT | 6             | 0           | 0             | JULY/AUG/SEPT         | 60                    | 102                     | 4                                                  |  |  |
| OCT/NOV/DEC   | 0             | 0           | 0             | OCT/NOV/DEC           | 25                    | 0                       | 0                                                  |  |  |
| JAN/FEB/MAR   | 4             | 0           | 0             | JAN/FEB/MAR           | 25                    | 0                       | 0                                                  |  |  |
| APR/MAY/JUNE  | 0             | 0           | 0             | APR/MAY/JUNE          | 25                    | 0                       | 0                                                  |  |  |