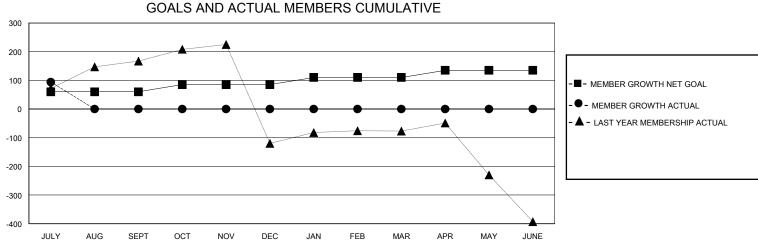

## District 316 D

Results as of: 7/31/2024

| GMT:          |               |             | GMT CA        |                       |                       |                         |                                                    |  |  |
|---------------|---------------|-------------|---------------|-----------------------|-----------------------|-------------------------|----------------------------------------------------|--|--|
|               | Club          | s           |               | Members               |                       |                         |                                                    |  |  |
|               | RESULTS FOR   | R 2024-2025 |               | RESULTS FOR 2024-2025 |                       |                         |                                                    |  |  |
| QUARTER       | NEW CLUB GOAL | NEW CLUBS   | DROPPED CLUBS | QUARTER MEMB          | ER GROWTH NET<br>GOAL | MEMBER GROWTH<br>ACTUAL | DROPPED<br>MEMBERS ACTUAL<br>(including transfers) |  |  |
| JULY/AUG/SEPT | 6             | 0           | 0             | JULY/AUG/SEPT         | 60                    | 102                     | 4                                                  |  |  |
| OCT/NOV/DEC   | 0             | 0           | 0             | OCT/NOV/DEC           | 25                    | 0                       | 0                                                  |  |  |
| JAN/FEB/MAR   | 4             | 0           | 0             | JAN/FEB/MAR           | 25                    | 0                       | 0                                                  |  |  |
| APR/MAY/JUNE  | 0             | 0           | 0             | APR/MAY/JUNE          | 25                    | 0                       | 0                                                  |  |  |